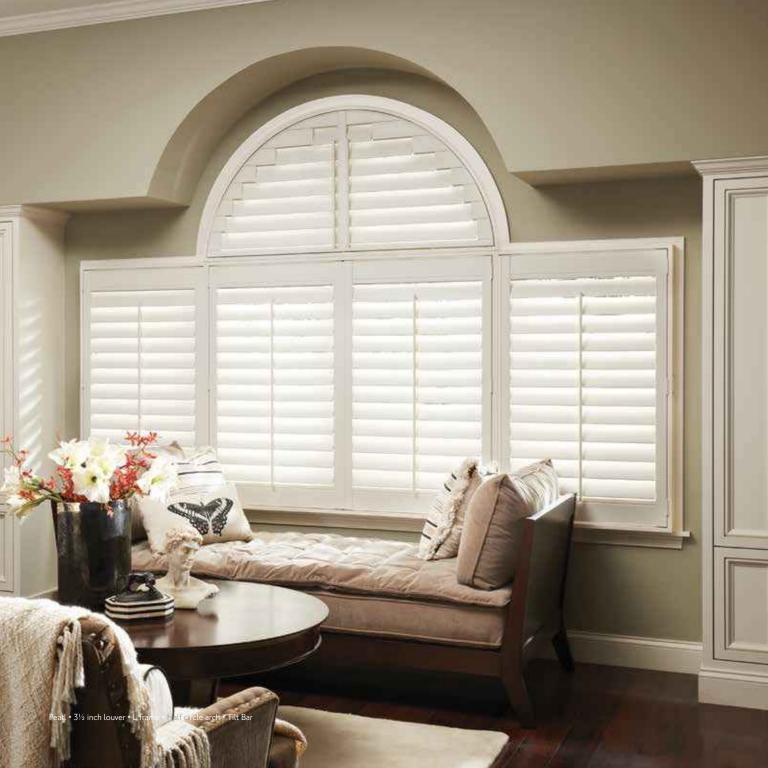

## Legendary Performance

 $2\frac{1}{2}$  inch louver with Clearview hidden rear tilt

 $3\frac{1}{2}$  inch louver with Clearview hidden rear tilt  $1\frac{1}{2}$  times more view than the  $2\frac{1}{2}$  inch louver

4% inch louver with Clearview  $^{@}$  hidden rear tilt double the view of the 2% inch louver

- UltraSatin<sup>™</sup> finish for the look of painted wood
- Never have to refinish
- Will not fade, crack, chip, peel or warp
- Waterproof surface perfect for kitchen, bath and nursery
- Washable: easily cleaned with soap and water
- Energy efficient
- ◆ 25 year warranty